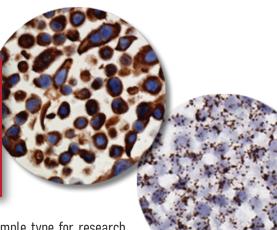

## A-FLX<sup>™</sup> FFPE CELL PELLET

The ultimate research and diagnostic tools and reference materials

**Formalin-Fixed Paraffin-Embedded (FFPE)** specimens are an important sample type for research and diagnostics. However, considerable variabilities may occur during sample collection and processing, leading to inconsistent downstream analyses. **A-FLX™ FFPE Cell Pellets** are prepared under strictly controlled conditions and manufactured with high precision and consistency, making them ideal tools for biomarker discovery, assay development, and testing reference materials.