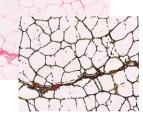

## A-FLX<sup>™</sup> FFPE CELL PELLET

The ultimate research and diagnostic tools and reference materials

**Formalin-Fixed Paraffin-Embedded (FFPE)** specimens are an important sample type for research and diagnostics. However, considerable variabilities may occur during sample collection and processing, leading to inconsistent downstream analyses. **A-FLX™ FFPE Cell Pellets** are prepared under strictly controlled conditions and manufactured with high precision and consistency, making them ideal tools for biomarker discovery, assay development, and testing reference materials.