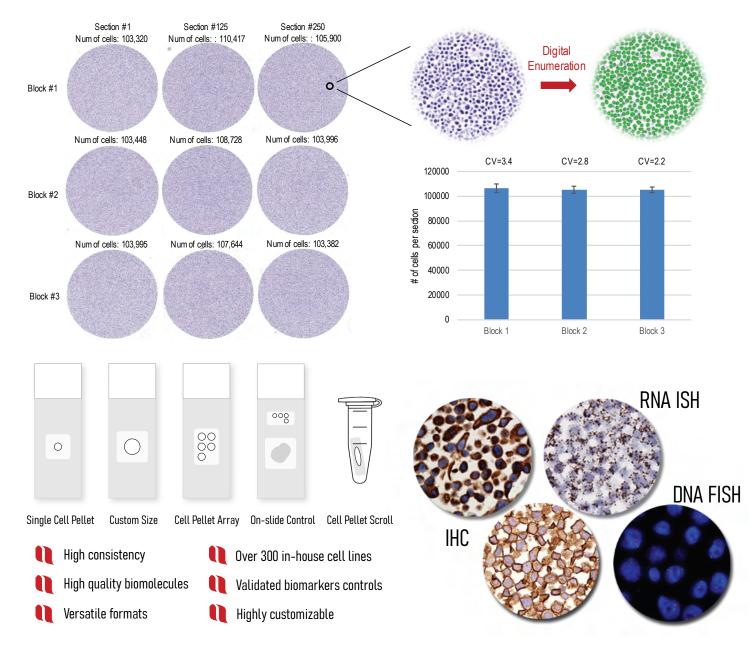

### **Cell Based Research**

Over 300 in-house cell lines Cell assays and characterization Biomarker over-expression FFPE or OCT cell pellet and array

### **Biomarker and Pathway Characterization**

Expression analysis Compound screening Signaling pathway characterization Protein and molecular biology studies

### **Pre-clinical Studies**

Animal tissue processing In-vitro biomarker characterization histo-pathology analysis

Over 50 validated mouse-specific antibodies

### **Assay Development**

Immunostaining and IHC antibody screening Assay optimization and validation CDx assay development and transfer